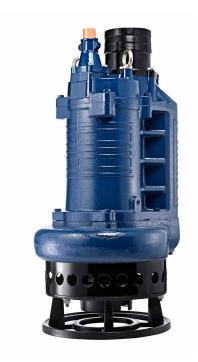

**Slurry and Sand Pump** 

**STORMY 6150P** 

Open Stand and Agitator Pump

Serving a wide range of slurry transport applications, STORMY-P series pumps are designed for long wear life, low energy consumption, excellent performance, and easy maintenance. With patented ACrS Tech and rugged construction, these abrasion and corrosion resistant slurry pumps provide economical solutions for challenging slurry transportation.