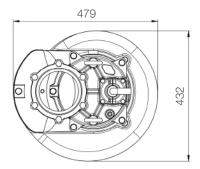

## Open Stand and Agitator Pump

Shaft Speed: 1750 rpm

**OUTPUT** 

15 kW Rated: 20m, 66ft Rated: 35 L/s, 555 gpm

**HEAD** 

20 HP Max: 30.5m, 100ft Max: 71.7 L/s, 1136 gpm

unit: mm

Weight: 201kg / 443 lbs