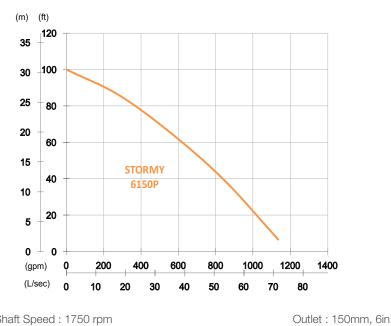

## **STORMY 6150P**

60 Hz

## Open Stand and Agitator Pump

Shaft Speed: 1750 rpm

**OUTPUT** 

15 kW Rated: 20m, 66ft Rated: 35 L/s, 555 gpm

**HEAD** 

20 HP Max: 30.5m, 100ft Max: 71.7 L/s, 1136 gpm

unit: mm

Weight: 201kg / 443 lbs