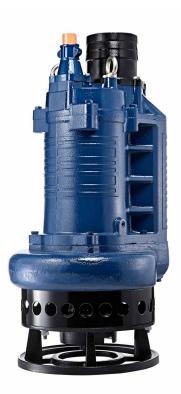

**Slurry and Sand Pump** 

**STORMY 6150P** 

Open Stand and Agitator Pump

Serving a wide range of slurry transport applications, STORMY-P series pumps are designed for long wear life, low energy consumption, excellent performance, and easy maintenance. With patented ACrS Tech and rugged construction, these abrasion and corrosion resistant slurry pumps provide economical solutions for challenging slurry transportation.