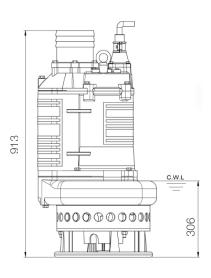

## Open Stand and Agitator Pump

Shaft Speed: 1750 rpm

**OUTPUT** 

15 kW Rated: 20m, 66ft Rated: 35 L/s, 555 gpm

**HEAD** 

20 HP Max: 30.5m, 100ft Max: 71.7 L/s, 1136 gpm

unit: mm

Weight: 201kg / 443 lbs